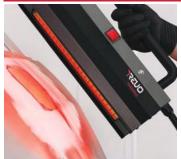

## **REVO Spot**

#### The Ultimate Tool for Primer and Filler

- Significantly reduce primer cure time to get 1 more car to the paint department per day
- Great for body filler, as well as spray-on and roll-on primer
- Can be effortlessly moved into any paint booth, prep station or any area in a shop

Cure 2- to 4-hour primer in 6 to 8 minutes