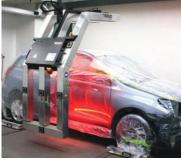

## **REVO Rapid**

### The Ultimate Tool for Paint and Prep

- Can reach any part of a vehicle
- Ideal in prep areas and Closed-Top Open-Front (CTOF) booths
- Perfect for smaller, quick repair jobs of one to two panels

Cure primer on 2 panels in less than 11 minutes