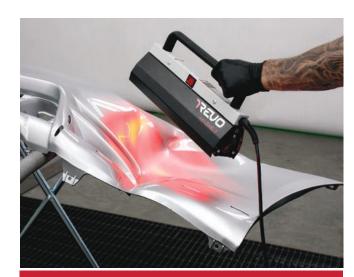

## **REVO Spot**

#### The Ultimate Tool for Primer and Filler

- Significantly reduce primer cure time to get 1 more car to the paint department per day
- Great for body filler, as well as spray-on and roll-on primer
- Can be effortlessly moved into any paint booth, prep station or any area in a shop

Cure 2- to 4-hour primer in 6 to 8 minutes