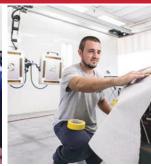

## **REVO Spot**

#### The Ultimate Tool for Primer and Filler

- Significantly reduce primer cure time to get 1 more car to the paint department per day
- Great for body filler, as well as spray-on and roll-on primer
- Can be effortlessly moved into any paint booth, prep station or any area in a shop

Cure 2- to 4-hour primer in 6 to 8 minutes