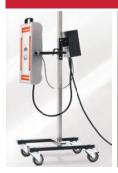

## **REVO Handheld**

#### The Ultimate Tool for Body Repairs

- Complete plastic repairs faster
- Great for body filler, plastic repair and stripping vinyl graphics
- Use in any shop it connects to any 110-volt outlet

Get your shop running more efficiently in minutes