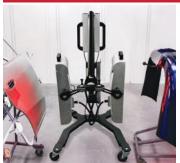

# **REVO Speed**

#### The Ultimate Tool to Cut Paint Time in Half

- Excels in speed lane repair facilities body filler, primer, base and clear in one place
- Ideal in Side-Load Finishing Systems to maximize shop production
- Perfect for painting one to four panels

Complete body filler through clear coat in under 1 hour