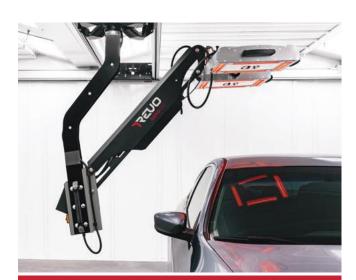

## **REVO Spot**

#### The Ultimate Tool for Primer and Filler

- Significantly reduce primer cure time to get 1 more car to the paint department per day
- Great for body filler, as well as spray-on and roll-on primer
- Can be effortlessly moved into any paint booth, prep station or any area in a shop

Cure 2- to 4-hour primer in 6 to 8 minutes