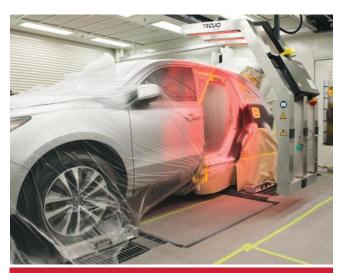

# **REVO Speed**

#### The Ultimate Tool to Cut Paint Time in Half

- Excels in speed lane repair facilities body filler, primer, base and clear in one place
- Ideal in Side-Load Finishing Systems to maximize shop production
- Perfect for painting one to four panels

Complete body filler through clear coat in under 1 hour