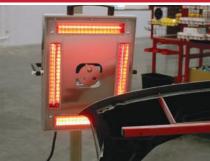

# **REVO Speed**

#### The Ultimate Tool to Cut Paint Time in Half

- Excels in speed lane repair facilities body filler, primer, base and clear in one place
- Ideal in Side-Load Finishing Systems to maximize shop production
- Perfect for painting one to four panels

Complete body filler through clear coat in under 1 hour