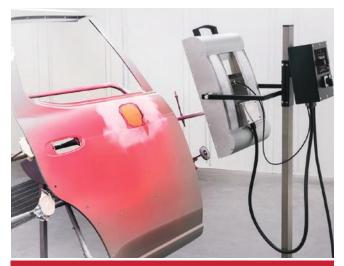

## **REVO Rapid**

### The Ultimate Tool for Paint and Prep

- Can reach any part of a vehicle
- Ideal in prep areas and Closed-Top Open-Front (CTOF) booths
- Perfect for smaller, quick repair jobs of one to two panels

Cure primer on 2 panels in less than 11 minutes