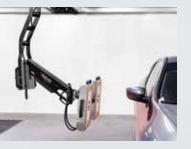

### **RAPID**

REVO Rapid is designed for full panel repairs or body shops with space restrictions. The REVO Rapid is available on an overhead rail system (OR2) or on a mobile cart with wheels (MC2). Both models feature dual sensors to safely and efficiently cure coatings on two different substrates simultaneously.

- Virtually unlimited orientations
- Temperature sensors on each cassette automatically adjust the intensity of the lamps to maintain a consistent temperature regardless of the substrate underneath, ensuring that you never overcure or undercure a coating
- Overhead rail units move easily around paint booths or prep areas with no cords to trip over
- Mobile units can be moved quickly around a shop wherever needed
- Easy-to-use controls
- 12 kw of power