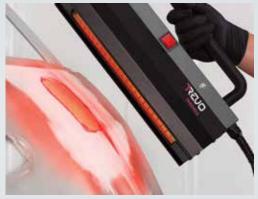

## **HANDHELD**

REVO Handheld is lightweight and features an ergonomic handle, making it the ideal tool for rapidly curing filler, primer and clear coat. There are no special power requirements, the unit simply connects to any 110-volt outlet. Extended panels stay cool to the touch and allow the unit to be placed on the ground without damaging the lamp or burning the floor.

- Lightweight, easy to control
- No warm up period; just switch on and start using
- Can be used in a wide variety of applications, including aluminum repair, bumper repair, dent removal, softening glass seals, and removing emblems and adhesives