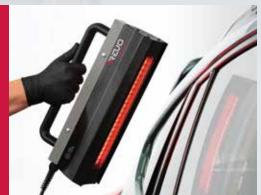

## **SPEED**

The fast positioning of REVO Speed makes this premium model best suited for body shops that perform large volumes of average repairs on one to four panels. With a vehicle clearance of 7 feet, the REVO Speed can accommodate all sizes of passenger vehicles, including cars, trucks, minivans and SUVs, as well as factory lifted trucks.

- Semi-automatic operation
- No need to scan vehicle or use plates or markers
- Easily switch lamps on/off
- Easy-to-use controls and sensors
- Repair panels on or off the vehicle
- Fans cool unit within seconds