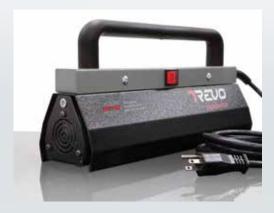

## **HANDHELD**

REVO Handheld is lightweight and features an ergonomic handle, making it the ideal tool for rapidly curing filler, primer and clear coat. There are no special power requirements, the unit simply connects to any 110-volt outlet. Extended panels stay cool to the touch and allow the unit to be placed on the ground without damaging the lamp or burning the floor.

- Lightweight, easy to control
- No warm up period; just switch on and start using
- Can be used in a wide variety of applications, including aluminum repair, bumper repair, dent removal, softening glass seals, and removing emblems and adhesives