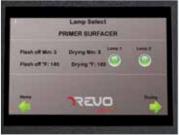

- Semi-automatic operation
- No need to scan vehicle or use plates or markers
- Easily switch lamps on/off
- Easy-to-use controls and sensors
- Repair panels on or off the vehicle
- Fans cool unit within seconds

- Virtually unlimited orientations
- Temperature sensors on each cassette automatically adjust the intensity of the lamps to maintain a consistent temperature regardless of the substrate underneath, ensuring that you never overcure or undercure a coating
- Overhead rail units move easily around paint booths or prep areas with no cords to trip over
- Mobile units can be moved quickly around a shop wherever needed
- Easy-to-use controls
- 12 kw of power

- Ideal for small areas and spot repairs
- The temperature sensor automatically adjusts the intensity of the lamps to maintain a consistent temperature regardless of the substrate underneath, ensuring that you never overcure or undercure a coating
- Easy-to-use controls
- Strong, durable cart is easy to maneuver
- Can be used for aluminum repair, bumper repair or dent removal
- 6 kw of power