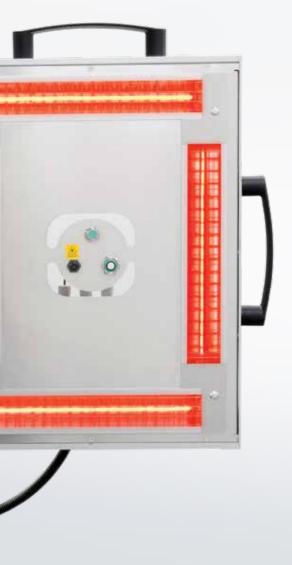

## **SPEED**

The fast positioning of REVO Speed makes this premium model best suited for body shops that perform large volumes of average repairs on one to four panels. With a vehicle clearance of 7 feet, the REVO Speed can accommodate all sizes of passenger vehicles, including cars, trucks, minivans and SUVs, as well as factory lifted trucks.

- Semi-automatic operation
- No need to scan vehicle or use plates or markers
- Easily switch lamps on/off
- Easy-to-use controls and sensors
- Repair panels on or off the vehicle
- Fans cool unit within seconds