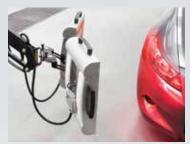

## **SPEED**

The fast positioning of REVO Speed makes this premium model best suited for body shops that perform large volumes of average repairs on one to four panels. With a vehicle clearance of 7 feet, the REVO Speed can accommodate all sizes of passenger vehicles, including cars, trucks, minivans and SUVs, as well as factory lifted trucks.

- Semi-automatic operation
- No need to scan vehicle or use plates or markers
- Easily switch lamps on/off
- Easy-to-use controls and sensors
- Repair panels on or off the vehicle
- Fans cool unit within seconds