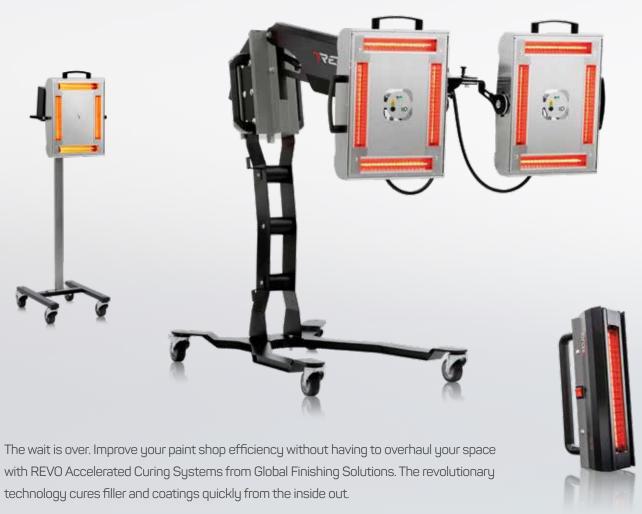

### **RAPID**

REVO Rapid is designed for full panel repairs or body shops with space restrictions. The REVO Rapid is available on an overhead rail system (OR2) or on a mobile cart with wheels (MC2). Both models feature dual sensors to safely and efficiently cure coatings on two different substrates simultaneously.

- Virtually unlimited orientations
- Temperature sensors on each cassette automatically adjust the intensity of the lamps to maintain a consistent temperature regardless of the substrate underneath, ensuring that you never overcure or undercure a coating
- Overhead rail units move easily around paint booths or prep areas with no cords to trip over
- Mobile units can be moved quickly around a shop wherever needed
- Easy-to-use controls
- 12 kw of power

### **SPOT**

The single cassette REVO Spot is a great solution for quickly curing small surfaces. The REVO Spot can be effortlessly moved into any paint booth, prep station or virtually any other area in a shop.

- Ideal for small areas and spot repairs
- The temperature sensor automatically adjusts the intensity of the lamps to maintain a consistent temperature regardless of the substrate underneath, ensuring that you never overcure or undercure a coating
- Easy-to-use controls
- Strong, durable cart is easy to maneuver
- Can be used for aluminum repair, bumper repair or dent removal
- 6 kw of power

## **HANDHELD**

REVO Handheld is lightweight and features an ergonomic handle, making it the ideal tool for rapidly curing filler, primer and clear coat. There are no special power requirements, the unit simply connects to any 110-volt outlet. Extended panels stay cool to the touch and allow the unit to be placed on the ground without damaging the lamp or burning the floor.

- Lightweight, easy to control
- No warm up period; just switch on and start using
- Can be used in a wide variety of applications, including aluminum repair, bumper repair, dent removal, softening glass seals, and removing emblems and adhesives