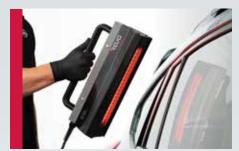

## **HANDHELD**

REVO Handheld is lightweight and features an ergonomic handle, making it the ideal tool for rapidly curing filler, primer and clear coat. There are no special power requirements, the unit simply connects to any 110-volt outlet. Extended panels stay cool to the touch and allow the unit to be placed on the ground without damaging the lamp or burning the floor.

- Lightweight, easy to control
- No warm up period; just switch on and start using
- Can be used in a wide variety of applications, including aluminum repair, bumper repair, dent removal, softening glass seals, and removing emblems and adhesives