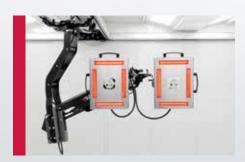

### **RAPID**

REVO Rapid is designed for full panel repairs or body shops with space restrictions. The REVO Rapid is available on an overhead rail system (OR2) or on a mobile cart with wheels (MC2). Both models feature dual sensors to safely and efficiently cure coatings on two different substrates simultaneously.

- Virtually unlimited orientations
- Temperature sensors on each cassette automatically adjust the intensity of the lamps to maintain a consistent temperature regardless of the substrate underneath, ensuring that you never overcure or undercure a coating
- Overhead rail units move easily around paint booths or prep areas with no cords to trip over
- Mobile units can be moved quickly around a shop wherever needed
- Easy-to-use controls
- 12 kw of power