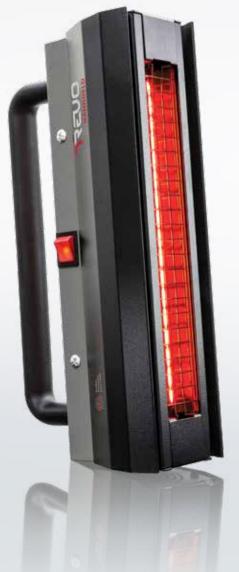

## **HANDHELD**

REVO Handheld is lightweight and features an ergonomic handle, making it the ideal tool for rapidly curing filler, primer and clear coat. There are no special power requirements, the unit simply connects to any 110-volt outlet. Extended panels stay cool to the touch and allow the unit to be placed on the ground without damaging the lamp or burning the floor.

- Lightweight, easy to control
- No warm up period; just switch on and start using
- Can be used in a wide variety of applications, including aluminum repair, bumper repair, dent removal, softening glass seals, and removing emblems and adhesives