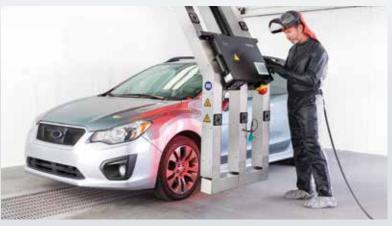

## **SPEED**

The fast positioning of REVO Speed makes this premium model best suited for body shops that perform large volumes of average repairs on one to four panels. With a vehicle clearance of 7 feet, the REVO Speed can accommodate all sizes of passenger vehicles, including cars, trucks, minivans and SUVs, as well as factory lifted trucks.

- Semi-automatic operation
- No need to scan vehicle or use plates or markers
- Easily switch lamps on/off
- Easy-to-use controls and sensors
- Repair panels on or off the vehicle
- Fans cool unit within seconds