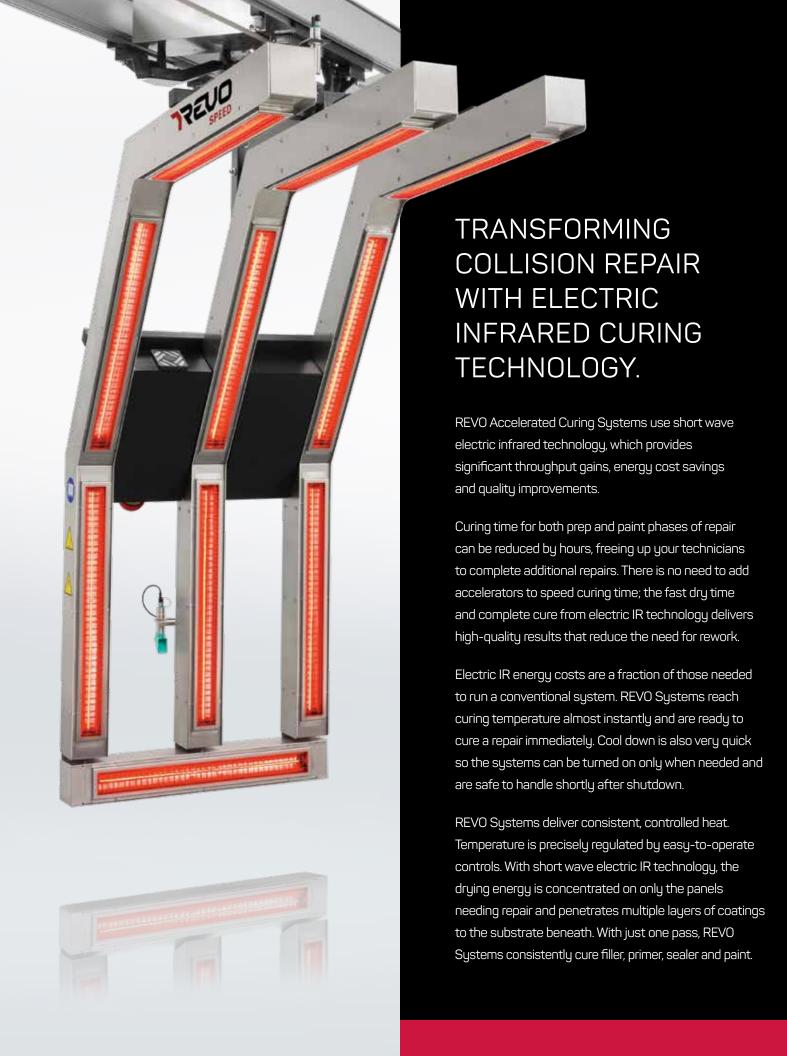

REVO Accelerated Curing Systems offer the fastest curing time in the industry for both prep and paint processes. Repair cycle time is shortened and rework is significantly reduced thanks to the high quality, complete cure REVO Systems always deliver.

## **SPEED**

The fast positioning of REVO Speed makes this premium model best suited for body shops that perform large volumes of average repairs on one to four panels. With a vehicle clearance of 7 feet, the REVO Speed can accommodate all sizes of passenger vehicles, including cars, trucks, minivans and SUVs, as well as factory lifted trucks.