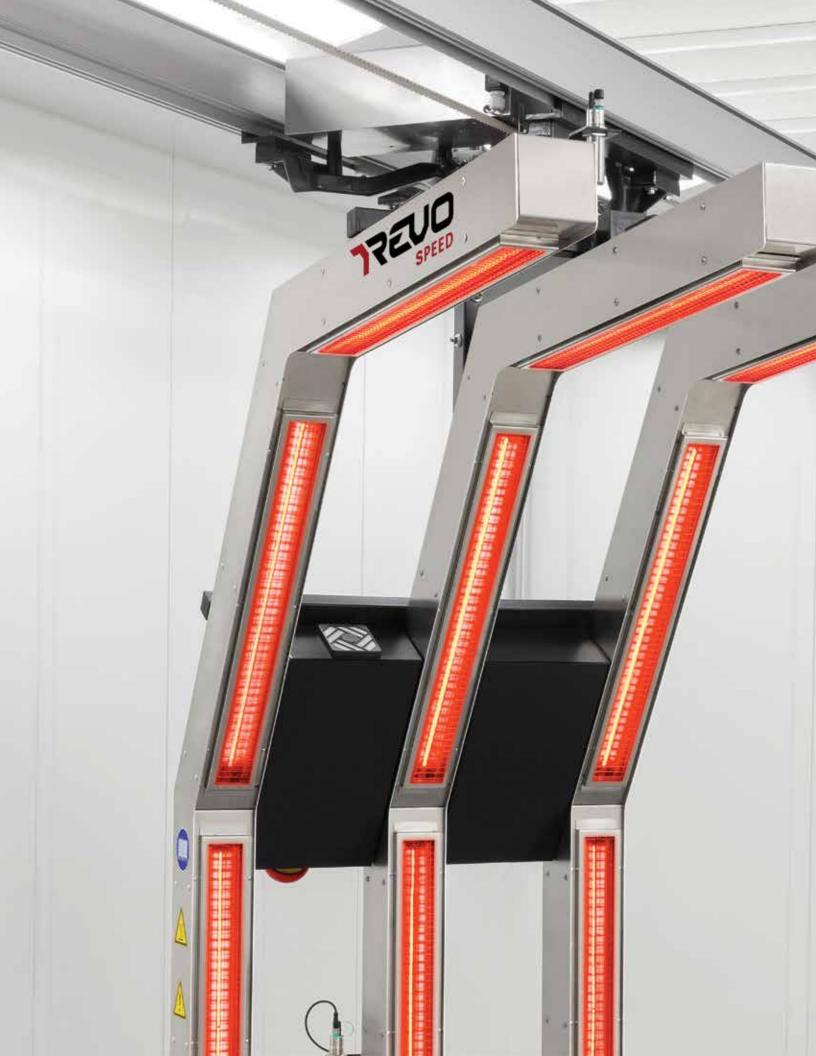

## **SPEED**

The fast positioning of REVO Speed makes this premium model best suited for body shops that perform large volumes of average repairs on one to four panels. With a vehicle clearance of 7 feet, the REVO Speed can accommodate all sizes of passenger vehicles, including cars, trucks, minivans and SUVs, as well as factory lifted trucks.

- Semi-automatic operation
- No need to scan vehicle or use plates or markers
- Easily switch lamps on/off
- Easy-to-use controls and sensors
- Repair panels on or off the vehicle
- Fans cool unit within seconds