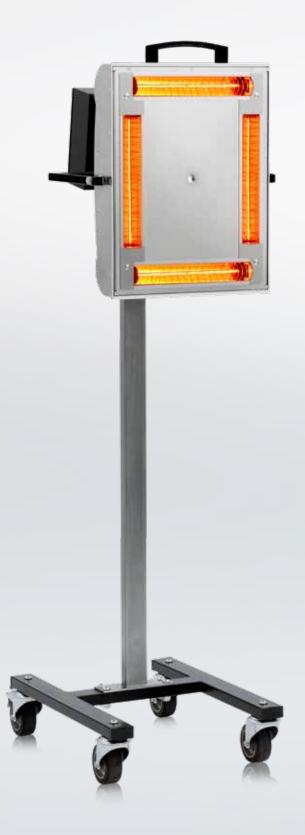

### **SPOT**

The single cassette REVO Spot is a great solution for quickly curing small surfaces. The REVO Spot can be effortlessly moved into any paint booth, prep station or virtually any other area in a shop.

- Ideal for small areas and spot repairs
- The temperature sensor automatically adjusts the intensity of the lamps to maintain a consistent temperature regardless of the substrate underneath, ensuring that you never overcure or undercure a coating
- Easy-to-use controls
- Strong, durable cart is easy to maneuver
- Can be used for aluminum repair, bumper repair or dent removal
- 6 kw of power