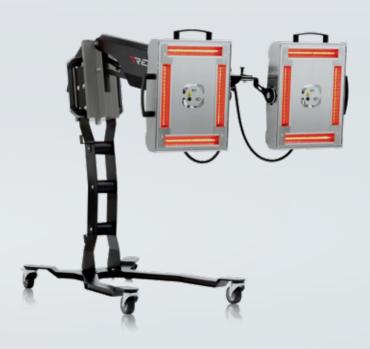

### **RAPID**

REVO Rapid is designed for full panel repairs or body shops with space restrictions. The REVO Rapid is available on an overhead rail system (OR2) or on a mobile cart with wheels (MC2). Both models feature dual sensors to safely and efficiently cure coatings on two different substrates simultaneously.

- Virtually unlimited orientations
- Temperature sensors on each cassette automatically adjust the intensity of the lamps to maintain a consistent temperature regardless of the substrate underneath, ensuring that you never overcure or undercure a coating
- Overhead rail units move easily around paint booths or prep areas with no cords to trip over
- Mobile units can be moved quickly around a shop wherever needed
- Easy-to-use controls
- 12 kw of power