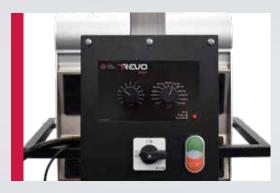

### **RAPID**

REVO Rapid is designed for full panel repairs or body shops with space restrictions. The REVO Rapid is available on an overhead rail system (OR2) or on a mobile cart with wheels (MC2). Both models feature dual sensors to safely and efficiently cure coatings on two different substrates simultaneously.

- Virtually unlimited orientations
- Temperature sensors on each cassette automatically adjust the intensity of the lamps to maintain a consistent temperature regardless of the substrate underneath, ensuring that you never overcure or undercure a coating
- Overhead rail units move easily around paint booths or prep areas with no cords to trip over
- Mobile units can be moved quickly around a shop wherever needed
- Easy-to-use controls
- 12 kw of power