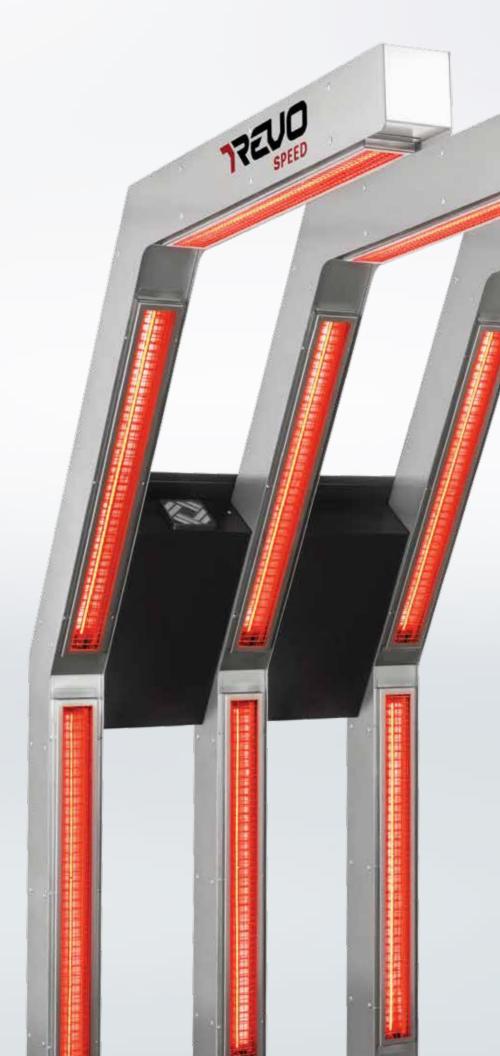

## **SPEED**

The fast positioning of REVO Speed makes this premium model best suited for body shops that perform large volumes of average repairs on one to four panels. With a vehicle clearance of 7 feet, the REVO Speed can accommodate all sizes of passenger vehicles, including cars, trucks, minivans and SUVs, as well as factory lifted trucks.

- Semi-automatic operation
- No need to scan vehicle or use plates or markers
- Easily switch lamps on/off
- Easy-to-use controls and sensors
- Repair panels on or off the vehicle
- Fans cool unit within seconds