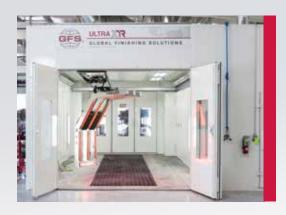

#### **ULTRA XR**

#### PAINT BOOTH

The Ultra® XR Paint Booth is a premium downdraft spray booth that is integrated seamlessly with the REVO Speed — creating a top-of-the-line spraying and curing environment.

- Integrated overhead rails allow the REVO Speed to move independently alongside the vehicle, rapidly curing coatings as it moves
- Exclusive Controlled Airflow Ceiling for superior contamination control
- · Premium ceiling and vertical sidewall lighting
- Intuitive LOGIC 4 controls with dual VFDs
- Pressurized parking garage and pressurized power rails make the booth fully compliant with NFPA 33