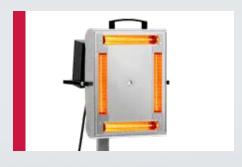

### **SPOT**

The single cassette REVO Spot is a great solution for quickly curing small surfaces. The REVO Spot can be effortlessly moved into any paint booth, prep station or virtually any other area in a shop.

- Ideal for small areas and spot repairs
- The temperature sensor automatically adjusts the intensity of the lamps to maintain a consistent temperature regardless of the substrate underneath, ensuring that you never overcure or undercure a coating
- Easy-to-use controls
- Strong, durable cart is easy to maneuver
- Can be used for aluminum repair, bumper repair or dent removal
- 6 kw of power