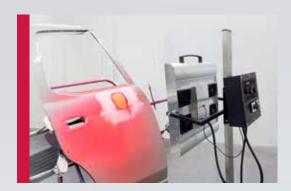

## **SPEED**

The fast positioning of REVO Speed makes this premium model best suited for body shops that perform large volumes of average repairs on one to four panels. With a vehicle clearance of 7 feet, the REVO Speed can accommodate all sizes of passenger vehicles, including cars, trucks, minivans and SUVs, as well as factory lifted trucks.

- Semi-automatic operation
- No need to scan vehicle or use plates or markers
- Easily switch lamps on/off
- Easy-to-use controls and sensors
- Repair panels on or off the vehicle
- Fans cool unit within seconds