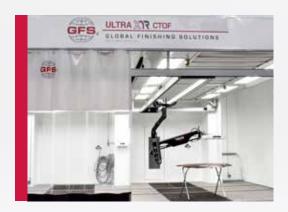

#### **CTOF**

The Ultra® XR Closed-Top Open-Front (CTOF) is an end-to-end prep, paint and curing environment. By integrating REVO Systems into this versatile finishing environment, vehicles can be filled, primed, sealed, painted and rapidly cured in one location.

- Built-in overhead rail system allows REVO Speed or Rapid to easily move alongside the vehicle or panels
- Downdraft airflow with GFS' exclusive Controlled Airflow Ceiling for superior contamination control
- Dual-bay construction
- Intuitive LOGIC 4 controls with dual VFDs
- NFPA 33 compliant