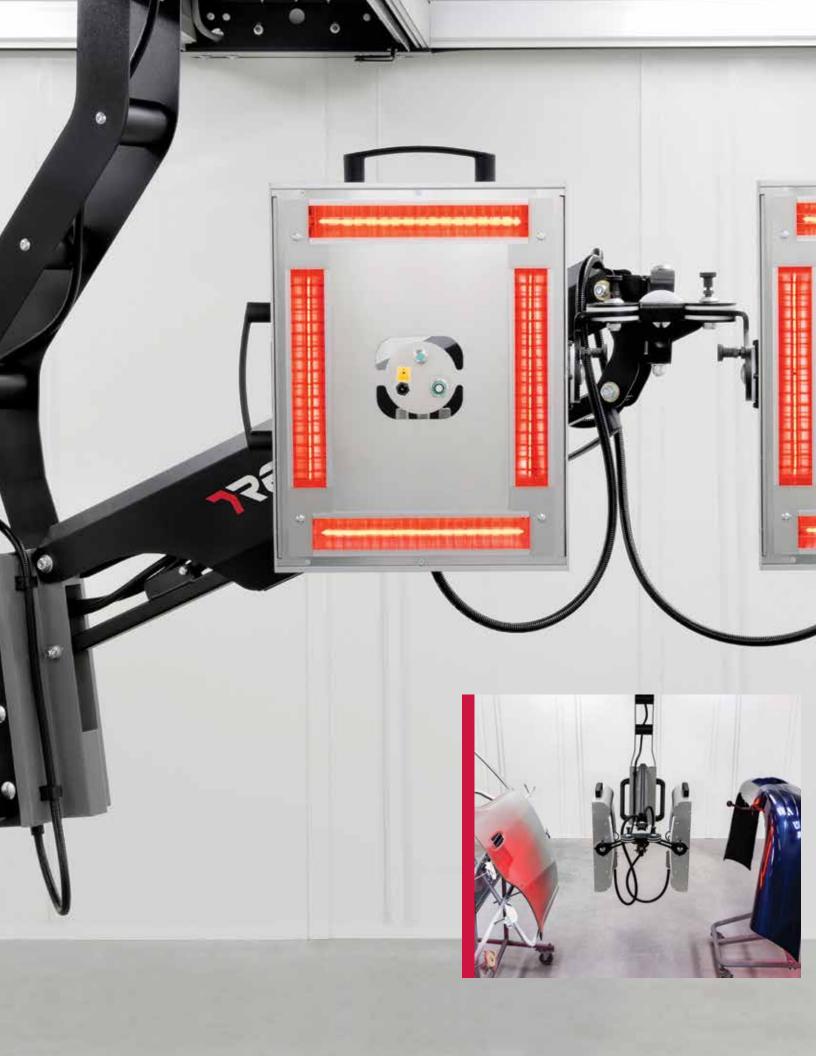

## **SPEED**

The fast positioning of REVO Speed makes this premium model best suited for body shops that perform large volumes of average repairs on one to four panels. With a vehicle clearance of 7 feet, the REVO Speed can accommodate all sizes of passenger vehicles, including cars, trucks, minivans and SUVs, as well as factory lifted trucks.

- Semi-automatic operation
- No need to scan vehicle or use plates or markers
- Easily switch lamps on/off
- Easy-to-use controls and sensors
- Repair panels on or off the vehicle
- Fans cool unit within seconds