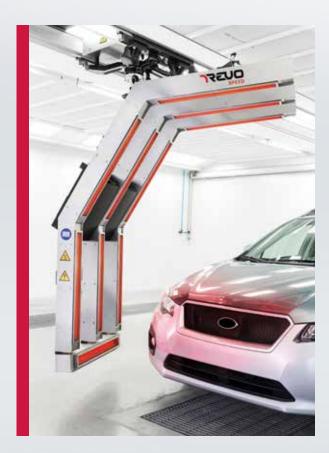

## **SPEED**

The fast positioning of REVO Speed makes this premium model best suited for body shops that perform large volumes of average repairs on one to four panels. With a vehicle clearance of 7 feet, the REVO Speed can accommodate all sizes of passenger vehicles, including cars, trucks, minivans and SUVs, as well as factory lifted trucks.

- Semi-automatic operation
- No need to scan vehicle or use plates or markers
- Easily switch lamps on/off
- Easy-to-use controls and sensors
- Repair panels on or off the vehicle
- Fans cool unit within seconds