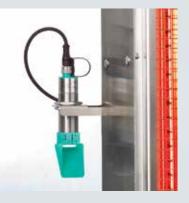

### **SPOT**

The single cassette REVO Spot is a great solution for quickly curing small surfaces. The REVO Spot can be effortlessly moved into any paint booth, prep station or virtually any other area in a shop.

- Ideal for small areas and spot repairs
- The temperature sensor automatically adjusts the intensity of the lamps to maintain a consistent temperature regardless of the substrate underneath, ensuring that you never overcure or undercure a coating
- Easy-to-use controls
- Strong, durable cart is easy to maneuver
- Can be used for aluminum repair, bumper repair or dent removal
- 6 kw of power