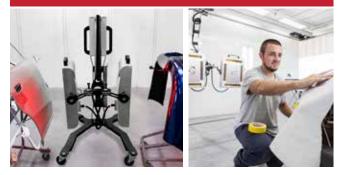

## **REVO Speed**

#### The Ultimate Tool to Cut Paint Time in Half

- Excels in speed lane repair facilities — body filler, primer, base and clear in one place
- Ideal in Side-Load Finishing Systems to maximize • shop production
- Perfect for painting one to four panels •

### Complete body filler through clear coat in under 1 hour