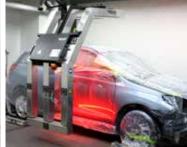

## **REVO Speed**

#### The Ultimate Tool to Cut Paint Time in Half

- Excels in speed lane repair facilities — body filler, primer, base and clear in one place
- Ideal in Side-Load Finishing Systems to maximize • shop production
- Perfect for painting one to four panels •

### Complete body filler through clear coat in under 1 hour