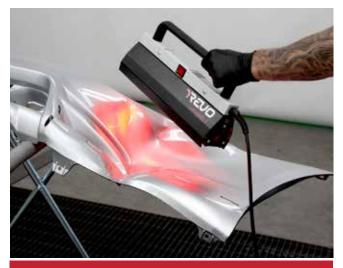

### **REVO Handheld**

### The Ultimate Tool for Body Repairs

- Complete plastic repairs faster
- Great for body filler, plastic repair and stripping vinyl graphics
- Use in any shop it connects to any 110-volt outlet

Get your shop running more efficiently in minutes