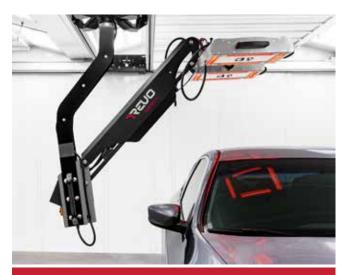

## **REVO Spot**

### The Ultimate Tool for Primer and Filler

- Significantly reduce primer cure time to get 1 more car to the paint department per day
- Great for body filler, as well as spray-on and roll-on primer
- Can be effortlessly moved into any paint booth, prep station or any area in a shop

### Cure 2- to 4-hour primer in 6 to 8 minutes