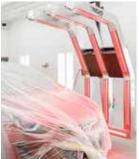

## **REVO** Rapid

### The Ultimate Tool for Paint and Prep

- Can reach any part of a vehicle
- Ideal in prep areas and Closed-Top Open-Front (CTOF) booths
- Perfect for smaller, quick repair jobs of one to two panels

Cure primer on 2 panels in less than 11 minutes