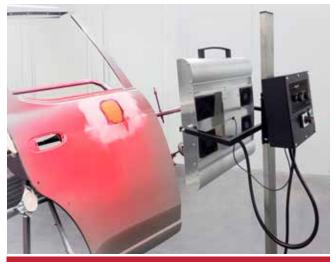

## **REVO** Rapid

### The Ultimate Tool for Paint and Prep

- Can reach any part of a vehicle
- Ideal in prep areas and Closed-Top Open-Front (CTOF) booths
- Perfect for smaller, quick repair jobs of one to two panels

Cure primer on 2 panels in less than 11 minutes