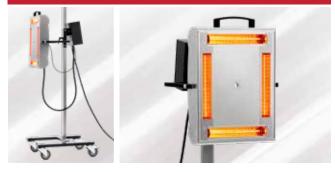

## **REVO Spot**

### The Ultimate Tool for Primer and Filler

- Significantly reduce primer cure time to get 1 more car to the paint department per day
- Great for body filler, as well as spray-on and roll-on primer
- Can be effortlessly moved into any paint booth, prep station or any area in a shop

### Cure 2- to 4-hour primer in 6 to 8 minutes