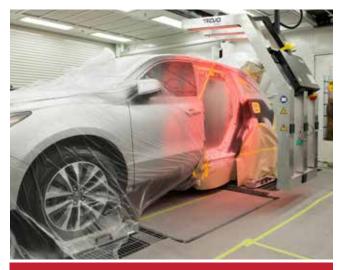

## **REVO Speed**

#### The Ultimate Tool to Cut Paint Time in Half

- Excels in speed lane repair facilities — body filler, primer, base and clear in one place
- Ideal in Side-Load Finishing Systems to maximize • shop production
- Perfect for painting one to four panels •

### Complete body filler through clear coat in under 1 hour